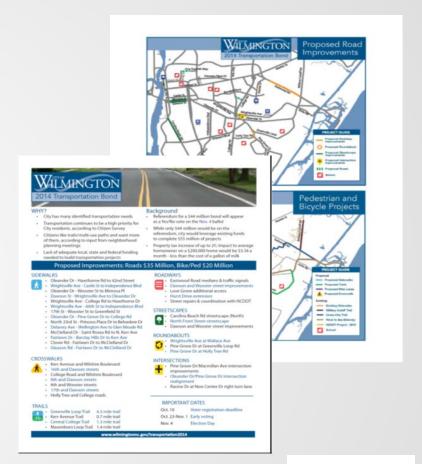

## Why the request...

- The City identified transportation needs
- Transportation high priority for City residents
- Less \$ for transportation projects
- Growth: more people = more cars

## More people, less \$

- State, federal funds dwindling
- Construction costs increasing

- #ilm population rising
- Growth: more people = more cars