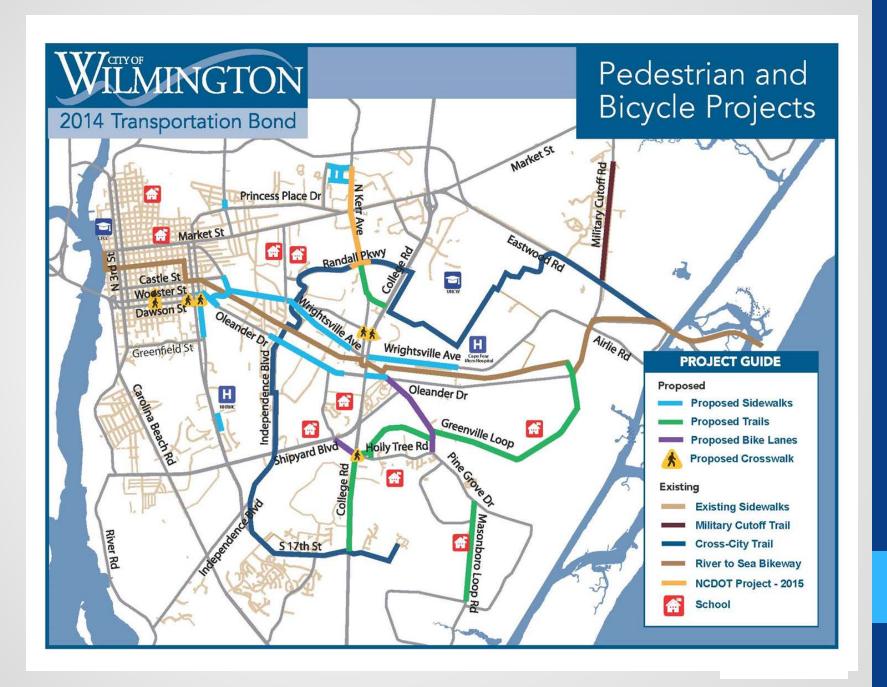

# Project Evaluation Criteria for Sidewalks and Intersections

- Closing a Gap
- Major Obstacle
- Safety Concern
- Adopted in plan
- Bicycle/Pedestrian Generators
- Right-Of-Way/Easement Dedication
- CITY parallel function class
- Goat Path (for Sidewalks)

- Utilize outside funding
- Proximity of a school
- Connection to Transit

# Project Evaluation Criteria for Greenways

- Direct Access to/from:
  - Downtown Wilmington
  - Proposed Multi-Modal Center
  - Local Beach Community
  - College/University
  - Existing and/or Funded Trail
  - Elementary, Middle or High School
  - Major Transit Routes
  - Park or Recreation Center
  - Major shopping Centers
  - Higher Density Residential/Employment Areas

# Project Evaluation Criteria for Greenways (cont.)

- Fills Gaps
- Majority of proposed trail serves areas outside the existing trails
- Serves Lower income areas with Lower Car Ownership rate
- Corridor contains high number of Bike/Ped Accidents
- Proposed trail is recommended in a previously adopted plan

# Project Evaluation Criteria for Greenways (cont.)

- Relates to Top 10 recommended trail locations from Stakeholder Input
- Less than 10% of proposed corridor lies within wetland area
- Significant portion of proposed trail lies in existing public property or easements
- Lower relative number of roadway crossings for the proposed trail corridor
- Lower relative number of stream crossings for the proposed trail corridor