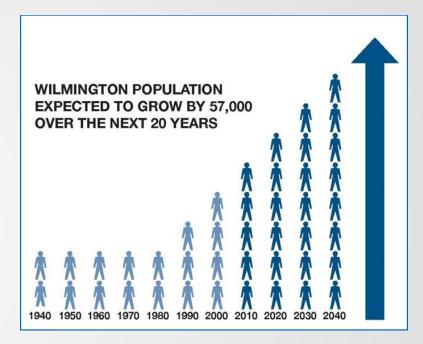

## More people, less \$

- State, federal funds dwindling
- Construction costs increasing

- #ilm population rising
- Growth: more people = more cars